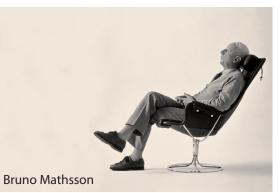

# **DESIGNED BY BRUNO MATHSSON 1974**

#### Architect, Furniture Designer

A leading furniture designer and architect, Bruno Mathsson's creations were founding elements of Scandinavian furniture design as is evident in the Ulla Bed Frame and the Jetson Chair—both by DUX.